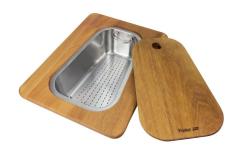

#### **OPTIONAL ACCESSORIES**

Graters kit with ring-holder and food collection tray 8159 101

HPDE Chopping board 8657 001

HPDE Twin chopping board 8644 101

Iroko-wood chopping board with stainless steel colander 8644 042