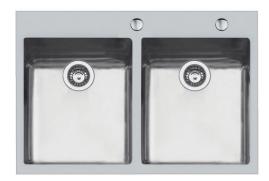

## Sink KE Filotop 2269 050

Sinks

Code: 2269 050

#### **DETAILS**

| Base                   | 80 cm                                                           |
|------------------------|-----------------------------------------------------------------|
| Edge/Installation Type | Filotop                                                         |
| Dimensions             | 770x520 mm                                                      |
| Standard fittings      | fixing hooks, gasket, drain, overflow and siphon, boxed packing |
| Mixer holes            | 2 standard holes - 3rd hole on request                          |
| Built-in hole          | View technical data sheet                                       |
| Drainer                | No                                                              |
| Width                  | 77 cm                                                           |
| Material/Finish        | Foster-brushed finish AISI 304 stainless steel                  |

| Bowl dimension            | 340x400mm                                                                                                                                                                                                        |
|---------------------------|------------------------------------------------------------------------------------------------------------------------------------------------------------------------------------------------------------------|
| Number of bowls           | 2 bowls                                                                                                                                                                                                          |
| Waste fitting             | drain with automatic PM control                                                                                                                                                                                  |
| FEATURES                  |                                                                                                                                                                                                                  |
| Automatic waste fitting   |                                                                                                                                                                                                                  |
| Basket 3,5" waste fitting | The drain is equipped with a large 3.5" drain, with the practical basket cap that prevents the discharge of solid parts. The 3.5 "drain allows the use of the Foster waste-disposer, compatible with all models. |
| Deep bowls                |                                                                                                                                                                                                                  |
| Double mixer hole         | The large tap counter is already fitted with a series of 2 tap holes. In the second hole it is possible to install the remote control of the automatic drain or, alternatively, a practical soap dispenser.      |
| High thickness            |                                                                                                                                                                                                                  |
| Perimetral overflow       | The overflow is always a security on the Foster sinks that prevents the overflow of water in case of oversights. The perimeter drain solution improves aesthetics thanks to its square and essential shape.      |
| Small radius              |                                                                                                                                                                                                                  |