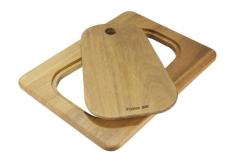

|
| Perimetral overflow       | The overflow is always a security on the Foster sinks that prevents the overflow of water in case of oversights. The perimeter drain solution improves aesthetics thanks to its square and essential shape.      |
| Small radius              |                                                                                                                                                                                                                  |



### **TECHNICAL DATA**



#### **OPTIONAL ACCESSORIES**



Graters kit with ring-holder and food collection tray 8159 101



HPDE Chopping board 8657 001



HPDE Twin chopping board 8644 101



Iroko-wood chopping board with stainless steel colander 8644 042



Iroko-wood sliding chopping board 8644 041



Stainless steel basket 8611 000

# Foster ==







Stainless steel plate rack 8100 201



Stainless steel plate rack 8100 303



White bowl 8153 100

#### **WARNING:**

The accessories 8159101, 8100303,8151000 are only usable in combination with 8644101