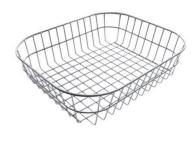

|
| Perimetral overflow       | The overflow is always a security on the Foster sinks that prevents the overflow of water in case of oversights. The perimeter drain solution improves aesthetics thanks to its square and essential shape.      |
| Small radius              |                                                                                                                                                                                                                  |



### **TECHNICAL DATA**



#### **OPTIONAL ACCESSORIES**



Graters kit with ring-holder and food collection tray 8159 101



HPDE Chopping board 8657 001



HPDE Twin chopping board 8644 101



Iroko-wood chopping board with stainless steel colander 8644 042



Iroko-wood sliding chopping board 8644 041



Stainless steel basket 8611 000

# Foster ==







Stainless steel plate rack 8100 201



Stainless steel plate rack 8100 303



White bowl 8153 100

#### **WARNING:**

The accessories 8159101, 8100303,8151000 are only usable in combination with 8644101