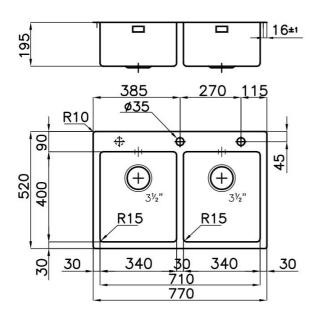

#### **DETAILS**

| Base                   | 80 cm                                                           |
|------------------------|-----------------------------------------------------------------|
| Edge/Installation Type | Filotop                                                         |
| Dimensions             | 770x520 mm                                                      |
| Standard fittings      | fixing hooks, gasket, drain, overflow and siphon, boxed packing |
| Mixer holes            | 2 standard holes - 3rd hole on request                          |
| Built-in hole          | View technical data sheet                                       |
| Drainer                | No                                                              |
| Width                  | 77 cm                                                           |
| Material/Finish        | Foster-brushed finish AISI 304 stainless steel                  |

| Bowl dimension            | 340x400mm                                                                                                                                                                                                        |
|---------------------------|------------------------------------------------------------------------------------------------------------------------------------------------------------------------------------------------------------------|
| Number of bowls           | 2 bowls                                                                                                                                                                                                          |
| Waste fitting             | drain with automatic PM control                                                                                                                                                                                  |
| FEATURES                  |                                                                                                                                                                                                                  |
| Automatic waste fitting   |                                                                                                                                                                                                                  |
| Basket 3,5" waste fitting | The drain is equipped with a large 3.5" drain, with the practical basket cap that prevents the discharge of solid parts. The 3.5 "drain allows the use of the Foster waste-disposer, compatible with all models. |
| Deep bowls                |                                                                                                                                                                                                                  |
| Double mixer hole         | The large tap counter is already fitted with a series of 2 tap holes. In the second hole it is possible to install the remote control of the automatic drain or, alternatively, a practical soap dispenser.      |
| High thickness            |                                                                                                                                                                                                                  |
| Perimetral overflow       | The overflow is always a security on the Foster sinks that prevents the overflow of water in case of oversights. The perimeter drain solution improves aesthetics thanks to its square and essential shape.      |
| Small radius              |                                                                                                                                                                                                                  |

### **TECHNICAL DATA**