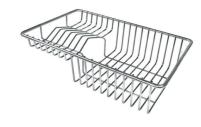

# Foster ==

Stainless steel plate rack 8100 201

Stainless steel plate rack 8100 303

White bowl 8153 100