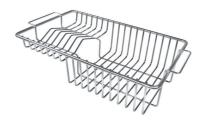

# Foster ==

Stainless steel plate rack 8100 201

Stainless steel plate rack 8100 303

White bowl 8153 100